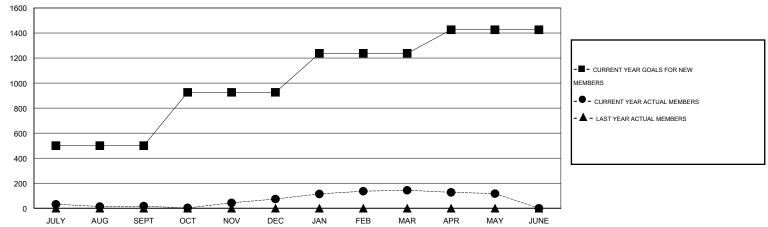

## District 404 B2

Results as of: 5/31/2015

GMT: OPEN LOCATION NIGERIA GMT CA 6-Afi

|               |                  | Clubs            |                  |                  |                       |                    | Members                             |                    |                  |
|---------------|------------------|------------------|------------------|------------------|-----------------------|--------------------|-------------------------------------|--------------------|------------------|
|               | RESUL            | TS FOR 2014-2015 |                  |                  | RESULTS FOR 2014-2015 |                    |                                     |                    |                  |
| QUARTER       | NEW CLUB<br>GOAL | NEW CLUBS        | DROPPED<br>CLUBS | NET<br>GAIN/LOSS | QUARTER               | NEW MEMBER<br>GOAL | CHARTER AND<br>NEW MEMBERS<br>ADDED | DROPPED<br>MEMBERS | NET<br>GAIN/LOSS |
| JULY/AUG/SEPT | 5                | 3                | 0                | 3                | JULY/AUG/SEPT         | 500                | 145                                 | 128                | 17               |
| OCT/NOV/DEC   | 5                | 3                | 0                | 3                | OCT/NOV/DEC           | 426                | 146                                 | 89                 | 57               |
| JAN/FEB/MAR   | 3                | 2                | 0                | 2                | JAN/FEB/MAR           | 311                | 103                                 | 33                 | 70               |
| APR/MAY/JUNE  | 2                | 0                | 0                | 0                | APR/MAY/JUNE          | 189                | 20                                  | 47                 | -27              |

## GOALS AND ACTUAL NEW CLUBS CUMULATIVE

| DROPPED CLUBS: 0  DROPPED MEMBERS |        | 44 CLUBS OF 60 ADDED 1 OR MORE NEW MEMBERS | GENDER DISTRIBU<br>MALE<br>FEMALE     | TION<br>926 (62.82%)<br>548 (37.18%) |          |
|-----------------------------------|--------|--------------------------------------------|---------------------------------------|--------------------------------------|----------|
| DECEASED CLUB CANCELLED           | 6<br>0 | CLICK HERE FOR HEALTH ASSESSMENT DATA      | FAMILY UNIT MEMBERS HEAD OF HOUSEHOLD |                                      | 24<br>12 |
| OTHER                             | 291    |                                            |                                       | 12                                   |          |
| TOTAL                             | 297    |                                            | NON-HEAD OF HOUSEHOL                  | 12                                   |          |