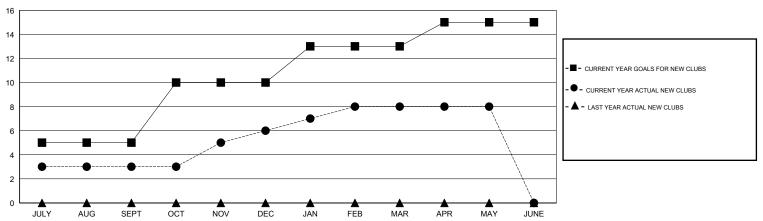

## District 404 B2

Results as of: 5/31/2015

GMT: OPEN LOCATION NIGERIA GMT CA 6-Afi

|               |                  | Clubs            |                  |                  |                       |                    | Members                             |                    |                  |
|---------------|------------------|------------------|------------------|------------------|-----------------------|--------------------|-------------------------------------|--------------------|------------------|
|               | RESUL            | TS FOR 2014-2015 |                  |                  | RESULTS FOR 2014-2015 |                    |                                     |                    |                  |
| QUARTER       | NEW CLUB<br>GOAL | NEW CLUBS        | DROPPED<br>CLUBS | NET<br>GAIN/LOSS | QUARTER               | NEW MEMBER<br>GOAL | CHARTER AND<br>NEW MEMBERS<br>ADDED | DROPPED<br>MEMBERS | NET<br>GAIN/LOSS |
| JULY/AUG/SEPT | 5                | 3                | 0                | 3                | JULY/AUG/SEPT         | 500                | 145                                 | 128                | 17               |
| OCT/NOV/DEC   | 5                | 3                | 0                | 3                | OCT/NOV/DEC           | 426                | 146                                 | 89                 | 57               |
| JAN/FEB/MAR   | 3                | 2                | 0                | 2                | JAN/FEB/MAR           | 311                | 103                                 | 33                 | 70               |
| APR/MAY/JUNE  | 2                | 0                | 0                | 0                | APR/MAY/JUNE          | 189                | 20                                  | 47                 | -27              |

## GOALS AND ACTUAL NEW CLUBS CUMULATIVE

| DROPPED CLUBS: 0  DROPPED MEMBERS |        | 44 CLUBS OF 60 ADDED 1 OR MORE NEW MEMBERS | GENDER DISTRIBU<br>MALE<br>FEMALE     | TION<br>926 (62.82%)<br>548 (37.18%) |          |
|-----------------------------------|--------|--------------------------------------------|---------------------------------------|--------------------------------------|----------|
| DECEASED CLUB CANCELLED           | 6<br>0 | CLICK HERE FOR HEALTH ASSESSMENT DATA      | FAMILY UNIT MEMBERS HEAD OF HOUSEHOLD |                                      | 24<br>12 |
| OTHER                             | 291    |                                            |                                       | 12                                   |          |
| TOTAL                             | 297    |                                            | NON-HEAD OF HOUSEHOL                  | 12                                   |          |